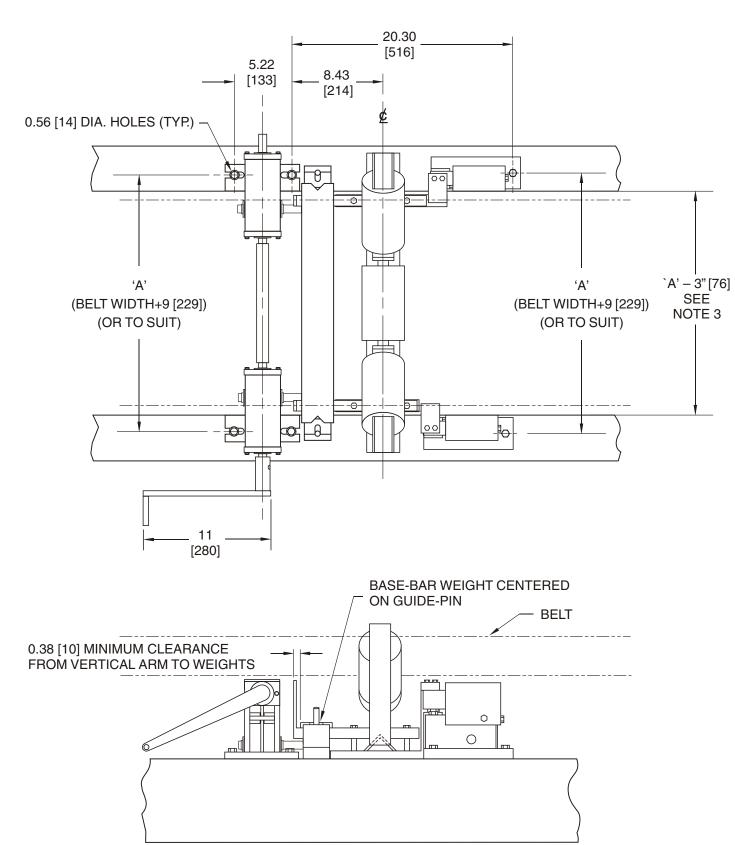

| F                                                                                                                                                                          | I G                                                                                                                                                                                                                              | I                                                                          | н                                               |                                                      | I                                                          | I                       |                | J                             |               |  |  |
|----------------------------------------------------------------------------------------------------------------------------------------------------------------------------|----------------------------------------------------------------------------------------------------------------------------------------------------------------------------------------------------------------------------------|----------------------------------------------------------------------------|-------------------------------------------------|------------------------------------------------------|------------------------------------------------------------|-------------------------|----------------|-------------------------------|---------------|--|--|
|                                                                                                                                                                            | NOTES:                                                                                                                                                                                                                           |                                                                            |                                                 |                                                      |                                                            |                         |                |                               |               |  |  |
|                                                                                                                                                                            |                                                                                                                                                                                                                                  |                                                                            |                                                 |                                                      |                                                            |                         |                |                               |               |  |  |
|                                                                                                                                                                            | I) DIVIENSION                                                                                                                                                                                                                    | 1) DIMENSIONS INCHES. [ ] DENOTES DIMENSIONS IN MILLIMETRES.               |                                                 |                                                      |                                                            |                         |                |                               |               |  |  |
|                                                                                                                                                                            | HOLES. BO                                                                                                                                                                                                                        | LT CRAN                                                                    | K BODIE                                         | S LOOSEL                                             | ND DRILL FOUR 0<br>Y FOR ASSEMBLY<br>HER DETAILS.          |                         |                | ì.                            |               |  |  |
|                                                                                                                                                                            |                                                                                                                                                                                                                                  |                                                                            |                                                 |                                                      | NGERS MAY HAV<br>D ALLOW IT TO FI                          |                         | Ξ              |                               |               |  |  |
|                                                                                                                                                                            | 4) 'A' DIMENSIO<br>WHICH IS BA                                                                                                                                                                                                   |                                                                            |                                                 |                                                      | IES (229 mm).<br>9S. (NON CEMA W                           | IDTHS A                 | ARE AV         | 'AILABL                       | .E)           |  |  |
|                                                                                                                                                                            | 5) CONTACT Y(<br>FURTHER IN                                                                                                                                                                                                      |                                                                            |                                                 | LLTRONIC                                             | S REPRESENTAT                                              | IVE FOF                 | 3              |                               |               |  |  |
|                                                                                                                                                                            |                                                                                                                                                                                                                                  |                                                                            |                                                 |                                                      |                                                            |                         |                |                               |               |  |  |
|                                                                                                                                                                            |                                                                                                                                                                                                                                  |                                                                            |                                                 |                                                      |                                                            |                         |                |                               |               |  |  |
|                                                                                                                                                                            |                                                                                                                                                                                                                                  |                                                                            |                                                 |                                                      |                                                            |                         |                |                               |               |  |  |
|                                                                                                                                                                            |                                                                                                                                                                                                                                  |                                                                            |                                                 |                                                      |                                                            |                         |                |                               |               |  |  |
|                                                                                                                                                                            |                                                                                                                                                                                                                                  |                                                                            |                                                 |                                                      |                                                            |                         |                |                               |               |  |  |
|                                                                                                                                                                            |                                                                                                                                                                                                                                  |                                                                            |                                                 |                                                      |                                                            |                         |                |                               |               |  |  |
|                                                                                                                                                                            |                                                                                                                                                                                                                                  |                                                                            |                                                 |                                                      |                                                            |                         |                |                               |               |  |  |
|                                                                                                                                                                            |                                                                                                                                                                                                                                  |                                                                            |                                                 |                                                      |                                                            |                         |                |                               |               |  |  |
| ·                                                                                                                                                                          |                                                                                                                                                                                                                                  |                                                                            |                                                 |                                                      |                                                            |                         |                |                               | MAY           |  |  |
| USE DIMENSIONS ONLY - DO NOT SCALE                                                                                                                                         |                                                                                                                                                                                                                                  |                                                                            | 0<br>Rev.                                       |                                                      | FOR CONSTRUCTION                                           |                         | RPC<br>Drawn   | RDC<br>Appr                   | 08/03         |  |  |
| DIMEN                                                                                                                                                                      | SIONS ARE IN INCHES                                                                                                                                                                                                              | Product Group                                                              |                                                 |                                                      | evision / ECN Description<br>Tolerance Unless Otherwise No | ted: UOS                | Drawn<br>Scale | Appr.                         | Date<br>Size: |  |  |
| DIMENS                                                                                                                                                                     | Third Angle Projection                                                                                                                                                                                                           | MASS DYNAMICS                                                              |                                                 | $\begin{array}{llllllllllllllllllllllllllllllllllll$ |                                                            | N                       | IONE           | В                             |               |  |  |
| DIMENS                                                                                                                                                                     |                                                                                                                                                                                                                                  | . ·                                                                        | 10 / 1441/ / 00                                 | Date: 08 / MAY / 03                                  |                                                            | 3 Place Decimal ± 0.002 |                |                               | 1             |  |  |
| DIMENS                                                                                                                                                                     |                                                                                                                                                                                                                                  |                                                                            |                                                 |                                                      |                                                            |                         |                | MWL CALIBRATION WEIGHT LIFTER |               |  |  |
|                                                                                                                                                                            |                                                                                                                                                                                                                                  | Drawn: F                                                                   | R. CLYSDAL                                      |                                                      | TITLE: MWL CAL                                             |                         |                | GHT LIF                       | TER           |  |  |
| -                                                                                                                                                                          |                                                                                                                                                                                                                                  | Drawn: F<br>Checked: F                                                     |                                                 |                                                      | TITLE:<br>MWL CALL<br>MUS BELT                             | SCALE                   |                |                               | TER           |  |  |
| THIS DOCUMEN<br>AND IS SUBJEC<br>AND CAN BE UT<br>SPECIFICALLY                                                                                                             | CONFIDENTIAL<br>IMPORTANT NOTICE<br>TERMAINS THE PROPERTY OF SIEMENS MILLTRONICS<br>TO RECALL IT MAY NOT BE COPIED, AND IS ISSUED<br>LIZED ONLY FOR SUCH LIMITED PURPOSES AS MAY<br>WAYE BEEN AUTHORIZED BY SIEMENS MILLTRONICS. | Drawn: F<br>Checked: F<br>Approved: F<br>Location: F                       | R. CLYSDAL<br>P. RICCI<br>R. CLOSS<br>PETERBOR( | E                                                    | TITLE: MWL CAL                                             | SCALE                   |                |                               | TER           |  |  |
| THIS DOCUMEN<br>AND IS SUBJEC<br>AND CAN BE UT<br>SPECIFICALLY H<br>TI SI TO BE MAIN<br>SPECIFICALLY<br>IT SI TO BE MAIN<br>MILLTRONICS O<br>THE SUBJECT C<br>COPYRIGHTS O | CONFIDENTIAL<br>IMPORTANT NOTICE<br>TREMAINS THE PROPERTY OF SIEMENS MILLITRONICS<br>TO RECALL IN MAY NOT BE COPIED, AND IS ISSUED                                                                                               | Drawn: F<br>Checked: F<br>Approved: F<br>Location: F<br>SIEMENS<br>PROCESS | R. CLYSDAL<br>P. RICCI<br>R. CLOSS              | E<br>DUGH<br>IICS<br>ENTS INC.                       | TITLE: MWL CALI<br>MUS BELT<br>APPLICAT                    | SCALE                   | AWING          |                               | FTER<br>Rev.  |  |  |