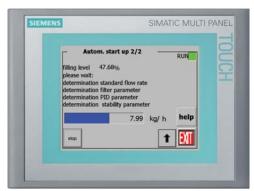

#### Commissioning in four steps:

- 1. Adjustment of the scale
- 2. Auto-Setup determines the parameters
- 3. Optimization of the parameters automatically in test mode
- 4. Ongoing optimization during operation

### Want to know more? Want to test SIWAREX FTC yourself?

We demonstrate all functions in our workshops, so come try it out. Contact us at:

www.siemens.com/siwarex or +49 721-595-2811

SIWAREX FTC Module

Automatic setup is running